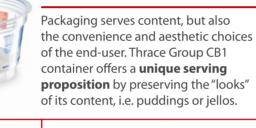

## OFFER EXTRA BENEFITS TO YOUR END-USER

By pressing two plastic lugs at the bottom of the cup, the end-user can serve contents at the desired form and shape.

CB1