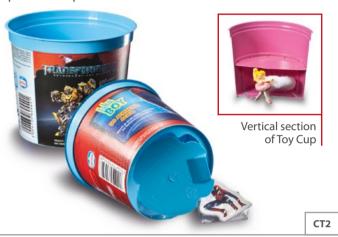

#### The brief

Develop a cost-efficient and sustainable ice-cream container for Nestlé, with two compartments for toy placement.

### The solution

An innovative 100% recyclable design, high appealing but also safe for kids. Manufactured at minimum production phases to secure lower costs.

CB2

BALL

СТЗ

604

|     | Art No | mm    | mm    | ml  | ml | IML | OFFSET | SLEEVE | PALLET |
|-----|--------|-------|-------|-----|----|-----|--------|--------|--------|
| ART | SP1    | 95    | 54,3  | 160 | 40 | •   | -      | -      | 21.120 |
|     | SP2    | 95    | 45,1  | 150 | 25 | •   | -      | -      | 13.376 |
|     | SC200  | 69,7  | 101   | 200 | -  | •   | -      | •      | 17.160 |
|     | CT2    | 91    | 79    | 218 | -  | •   | -      | -      | 4.576  |
|     | СТЗ    | 95    | 73,8  | 218 | -  | -   | -      | •      | 5.632  |
|     | CB1    | 95    | 56    | 200 | -  | -   | •      | •      | 16.128 |
|     | CB2    | 75    | 67    | 170 | -  | -   | •      | •      | 28.600 |
|     | BALL   | 85    | 99    | 130 | -  | -   | -      | •      | 17.600 |
|     | 800    | 117,5 | 102,5 | 620 | -  | -   | -      | -      | 8.820  |