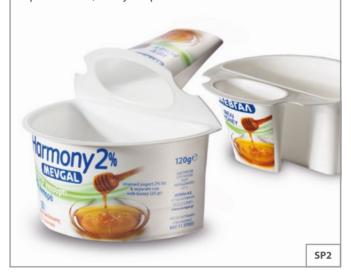

### The brief

Redesign yogurt split-cups to increase service-trolleys' capacity for Aegean Airlines (a Star Alliance member).

### The solution

A new split-cup design offering weight and volume optimization, ready for production in 12 weeks.

SC200